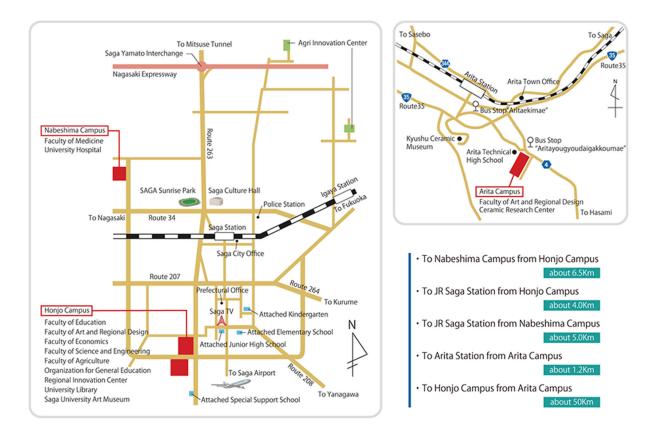

---------------------------------------------|------|
| Solution ChemistryTakamuku                                                               | , T. |
| Education and studies on structure and dynamics of liquids and solutions                 |      |
| Mixing state of binary solutions on nano-scale                                           |      |
| Solvation structure of biomolecules in binary solutions                                  |      |
| Physicochemical properties of room-temperature ionic liquids                             |      |
| Structure and dynamics of liquids confined in nano-space                                 |      |
|                                                                                          |      |

# Access to Honjo Campus, Saga University





# EDUCATION PROGRAM OF ADVANCED T-SHAPED PERSON FOR CO-DEVELOPMENT OF ASEAN AND JAPAN (EPAT)

# GRADUATE SCHOOL OF SCIENCE AND ENGINEERING, SAGA UNIVERSITY

### APPLICATION FORM

## INSTRUCTIONS (記入上の注意)

- 1. Application should be typewritten or written in Roman block capitals. (記入は楷書又は大文字のローマ字体を用いること。)
- 2. Numbers should be written in Arabic figures. (数字は算用数字を用いること。)
- 3. Year should be written in the Anno Domini system. (年号はすべて西暦とすること。)
- 4. Proper nouns should be written in full and not be abbreviated. (固有名詞はすべて正式な名称とし、一切省略しないこと。)
- 5. An Examination fee of 30,000 Yen should be enclosed. (検定料 30,000 円を添えること。)
- 6. Write your name and the address within the box below for notifying the result of the selection. This box will be used for the addressing stickers. (合格通知書等を送付するので氏名と住所を下記欄に